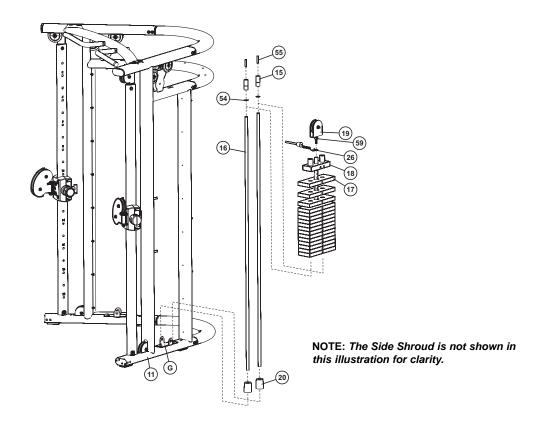

## STEP 5:

Use the following hardware contained in Blister Pack (7-3):

- M10 x 50mm HEX TENSION SCREW (Qty. 4)
- GUIDE ROD RETAINER (Qty. 4)
- RETAINER RING (Qtv. 4)

## NOTE: INSTALL FROM THE INSIDE OF THE UNIT.

□ Position two WEIGHT STACK CUSHIONS (20) and GUIDE RODS (16) at the GUIDE ROD BRACKET (G) on the RIGHT TOWER (11) as shown.

# NOTE: MAKE SURE THAT THE PLUGGED END OF THE GUIDE RODS (16) ARE FACING UP.

- □ Slide one WEIGHT PLATE (17) over the GUIDE RODS (16) and slowly lower the WEIGHT PLATE (17) onto the WEIGHT STACK CUSHIONS (20).
- ☐ Continue stacking a total of fifteen WEIGHT PLATES (17).
- □ Slide one TOP PLATE (18) over the GUIDE RODS (16) and slowly lower it onto the WEIGHT PLATES (17).
- □ Slide one WEIGHT PIN with RING (26) over the stem of the TOP PLATE (18).
- ☐ Thread the HEAD PLATE PULLEY ASSEMBLY (19) into the TOP PLATE (18). Do not tighten! This will be adjusted later. Make sure the JAM NUT (59) is threaded onto the HEAD PLATE PULLEY ASSEMBLY (19) before threading into the TOP PLATE (18).
- □ Slide one RETAINER RING (54) over each of the GUIDE RODS (16).
- ☐ Thread an M10 x 50mm HEX TENSION SCREW (55) into each of the two GUIDE ROD RETAINERS (15). Do not fully thread the M10 x 50mm HEX TENSION SCREWS (55) into the GUIDE ROD RETAINERS (15).
- □ Slide the GUIDE ROD RETAINERS (15) into the holes on the RIGHT TOWER (11). Make sure the M10 x 50mm HEX TENSION SCREWS (55) in the GUIDE ROD RETAINERS (15) are facing up.
- □ Push the GUIDE ROD RETAINERS (15) up high enough so that the GUIDE RODS (16) can be placed under them.
- □ Lower the GUIDE ROD RETAINERS (15) over the GUIDE RODS (16).
- □ Slide the RETAINER RINGS (54) up. Use a RETAINING RING PLIER to secure the RETAINER RINGS (54) into the groove on the GUIDE ROD RETAINERS (15). If the groove is hidden inside the hole on the tube, use a 5mm ALLEN WRENCH to loosen the M10 x 50mm HEX TENSION SCREW (55) until the groove is accessible.
- □ Repeat this step to complete the LEFT TOWER assembly.